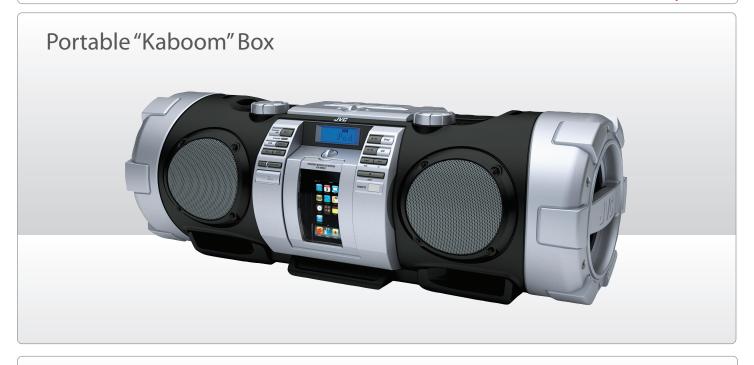

#### www.jvc.com

RV-NB50 Key Features Portable "Made for iPod" Woofer System featuring Twin Super Woofers with Powerful Bass Sound, CD w/MP3 playback, and USB Host.

## **Product Highlights**

- :: 40W Total Power
- :: Dock for iPod with Twist Auto Lock Door
- :: Plays CD, CD-R/RW, MP3/WMA (CD-R/RW, USB)
- :: FM Digital Tuner with 30 Presets
- :: 3-3/16" (8cm) Full-Range Speakers
- :: Back-Illuminated LCD (Blue)
- :: 1-bit D/A Converter
- :: USB Host
- :: Twin 5-1/8" (13cm) Super Woofers with Level Controls
- :: 4-Amp Configuration
- :: MP3/WMA Playback
- :: 4 Preset Sound Modes
- :: Program (30 Tracks)/Random/Repeat Play
- :: Full-Function Remote Control
- :: Shoulder Strap
- :: Headphone Jack on Back
- :: Works with Batteries